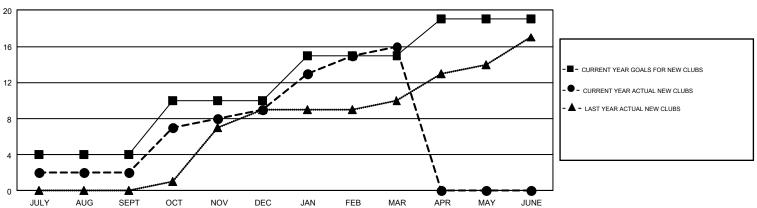

## GMT Constitutional Area 6-Afr, Group L

GMT: KAMAL JOSHI

REPORT DOES NOT INCLUDE CLUBS IN UNDISTRICTED AREAS.

| Clubs         |               |             |               | Members               |                           |                         |                                                    |  |
|---------------|---------------|-------------|---------------|-----------------------|---------------------------|-------------------------|----------------------------------------------------|--|
|               | RESULTS FO    | R 2017-2018 |               | RESULTS FOR 2017-2018 |                           |                         |                                                    |  |
| QUARTER       | NEW CLUB GOAL | NEW CLUBS   | DROPPED CLUBS | QUARTER               | MEMBER GROWTH NET<br>GOAL | MEMBER GROWTH<br>ACTUAL | DROPPED<br>MEMBERS ACTUAL<br>(including transfers) |  |
| JULY/AUG/SEPT | 4             | 2           | 0             | JULY/AUG/SEPT         | 256                       | 218                     | 160                                                |  |
| OCT/NOV/DEC   | 6             | 7           | 8             | OCT/NOV/DEC           | 459                       | 361                     | 513                                                |  |
| JAN/FEB/MAR   | 5             | 7           | 0             | JAN/FEB/MAR           | 248                       | 391                     | 108                                                |  |
| APR/MAY/JUNE  | 4             | 0           | 0             | APR/MAY/JUNE          | 182                       | 0                       | 0                                                  |  |