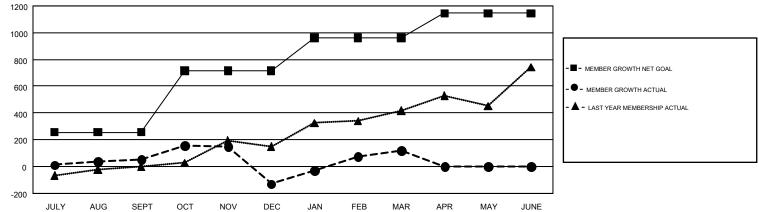

## GMT Constitutional Area 6-Afr, Group L

GMT: KAMAL JOSHI

REPORT DOES NOT INCLUDE CLUBS IN UNDISTRICTED AREAS.

| Clubs         |               |             |               | Members               |                           |                         |                                                    |  |
|---------------|---------------|-------------|---------------|-----------------------|---------------------------|-------------------------|----------------------------------------------------|--|
|               | RESULTS FO    | R 2017-2018 |               | RESULTS FOR 2017-2018 |                           |                         |                                                    |  |
| QUARTER       | NEW CLUB GOAL | NEW CLUBS   | DROPPED CLUBS | QUARTER               | MEMBER GROWTH NET<br>GOAL | MEMBER GROWTH<br>ACTUAL | DROPPED<br>MEMBERS ACTUAL<br>(including transfers) |  |
| JULY/AUG/SEPT | 4             | 2           | 0             | JULY/AUG/SEPT         | 256                       | 218                     | 160                                                |  |
| OCT/NOV/DEC   | 6             | 7           | 8             | OCT/NOV/DEC           | 459                       | 361                     | 513                                                |  |
| JAN/FEB/MAR   | 5             | 7           | 0             | JAN/FEB/MAR           | 248                       | 391                     | 108                                                |  |
| APR/MAY/JUNE  | 4             | 0           | 0             | APR/MAY/JUNE          | 182                       | 0                       | 0                                                  |  |